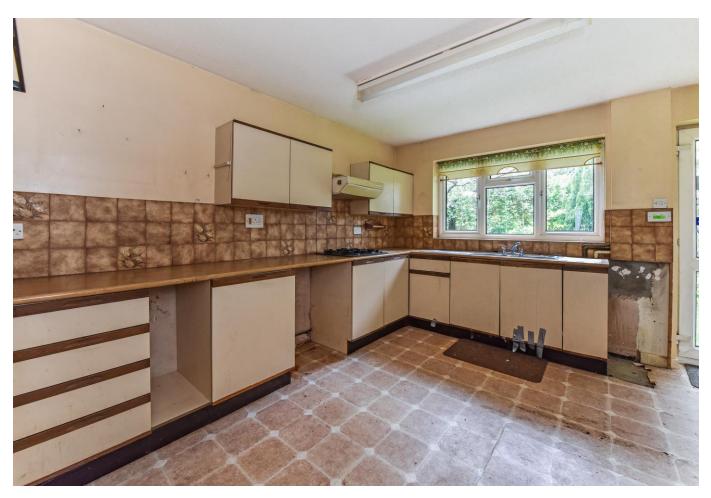

The accommodation is arranged over two floors with a central entrance hall giving access to the ground floor rooms: sitting room opening through to a dining room. A spacious kitchen, overlooking the rear garden. There is also a ground floor study which could be used as a bedroom and an adjacent cloakroom. On the first floor there are three bedrooms, the principal bedroom with en-suite shower room and a family bathroom. The property also has double glazed windows and gas heating.

### Ground Floor:

- Entrance Hall
- Sitting Room
- Dining Room
- Kitchen/Breakfast Room
- Study/Bedroom Four