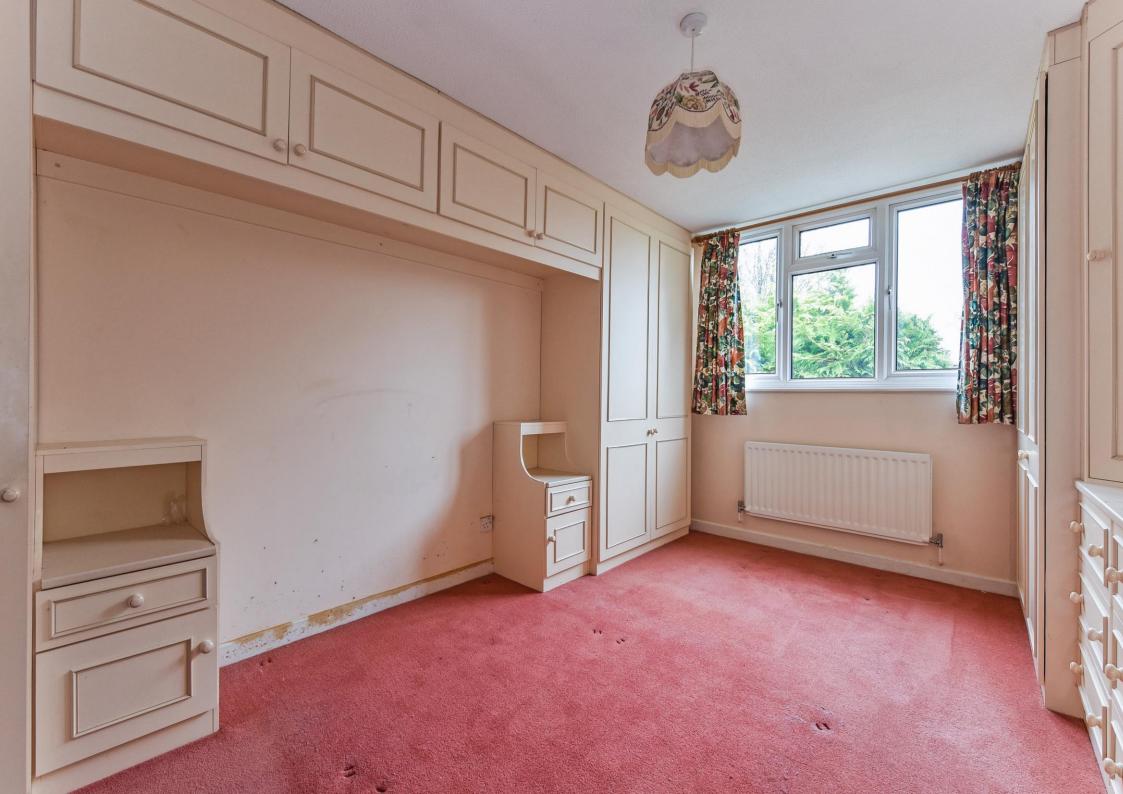

The accommodation is arranged over two floors with a central entrance hall giving access to the ground floor rooms: sitting room opening through to a dining room. A spacious kitchen, overlooking the rear garden. There is also a ground floor study which could be used as a bedroom and an adjacent cloakroom. On the first floor there are three bedrooms, the principal bedroom with en-suite shower room and a family bathroom. The property also has double glazed windows and gas heating.

### First Floor:

- Bedroom One with En-suite
- Bedroom Two
- Bedroom Three
- Family Bathroom