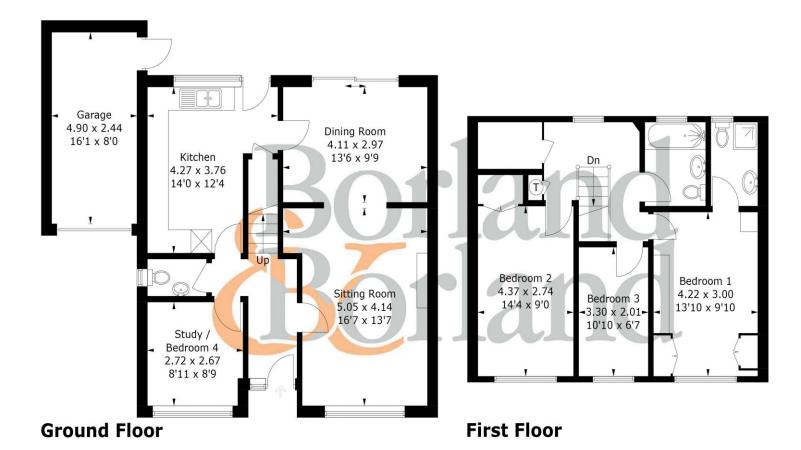

### Ground Floor:

- Entrance Hall
- Sitting Room
- Dining Room
- Kitchen/Breakfast Room
- Study/Bedroom Four

### First Floor:

- Bedroom One with En-suite
- Bedroom Two
- Bedroom Three
- Family Bathroom

## Exterior:

- Garage
- Driveway
- Private enclosed rear garden

#### 9, Nore Farm Avenue, PO10 7NA

Approximate Gross Internal Area = 117.3 sq m / 1263 sq ft
Garage = 12.1 sq m / 130 sq ft
Total = 129.4 sq m / 1393 sq ft

**Directions** SAT NAV: PO10 7NA