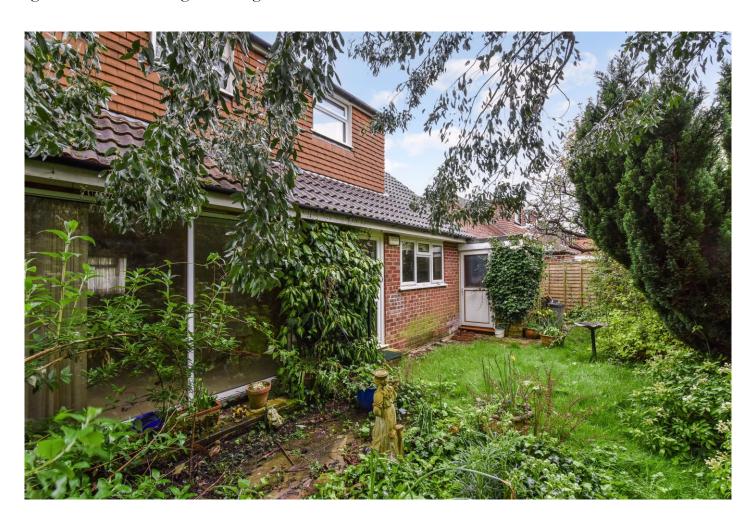

n east/west aspect with its own driveway, attached garage and walled rear garden.

The accommodation is arranged over two floors with a central entrance hall giving access to the ground floor rooms: sitting room opening through to a dining room. A spacious kitchen, overlooking the rear garden. There is also a ground floor study which could be used as a bedroom and an adjacent cloakroom. On the first floor there are three bedrooms, the principal bedroom with en-suite shower room and a family bathroom. The property also has double glazed windows and gas heating.

- DETACHED CHALET STYLE HOME
- UPDATING REQUIRED
- EAST/WEST ASPECT
- FLEXIBLE LIVING ACCOMMODATION
- 3/4 BEDROOMS, 2 BATHROOMS
- WALLED REAR GARDEN
- GARAGE WITH PARKING TO FRONT
- NO FORWARD CHAIN

Asking Price £465,000 Freehold





### **ACCOMMODATION**

### Ground Floor:

- Entrance Hall
- Sitting Room
- Dining Room
- Kitchen/Breakfast Room
- Study/Bedroom Four

### First Floor:

- Bedroom One with En-suite
- Bedroom Two
- Bedroom Three
- Family Bathroom

## Exterior:

- Garage
- Driveway
- Private enclosed rear garden









#### **LOCATION**

Location Situated within easy reach of both Emsworth and Havant town centres with good bus, and road links. There is a nearby local shop, the harbour is located approximately a mile to the south.

Emsworth is situated on the upper reaches of Chichester Harbour designated a National Landscape (formerly an Area of Outstanding Natural Beauty), popular with recreational sailors and walkers. There are good road and rail links to London and South Coast cities close at hand. S