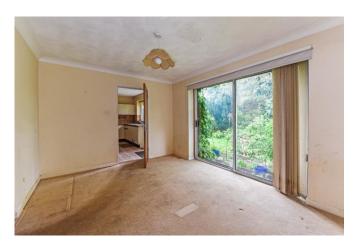

The accommodation is arranged over two floors with a central entrance hall giving access to the ground floor rooms: sitting room opening through to a dining room. A spacious kitchen, overlooking the rear garden. There is also a ground floor study which could be used as a bedroom and an adjacent cloakroom. On the first floor there are three bedrooms, the principal bedroom with en-suite shower room and a family bathroom. The property also has double glazed windows and gas heating.

### Ground Floor:

- Entrance Hall
- Sitting Room
- Dining Room
- Kitchen/Breakfast Room
- Study/Bedroom Four