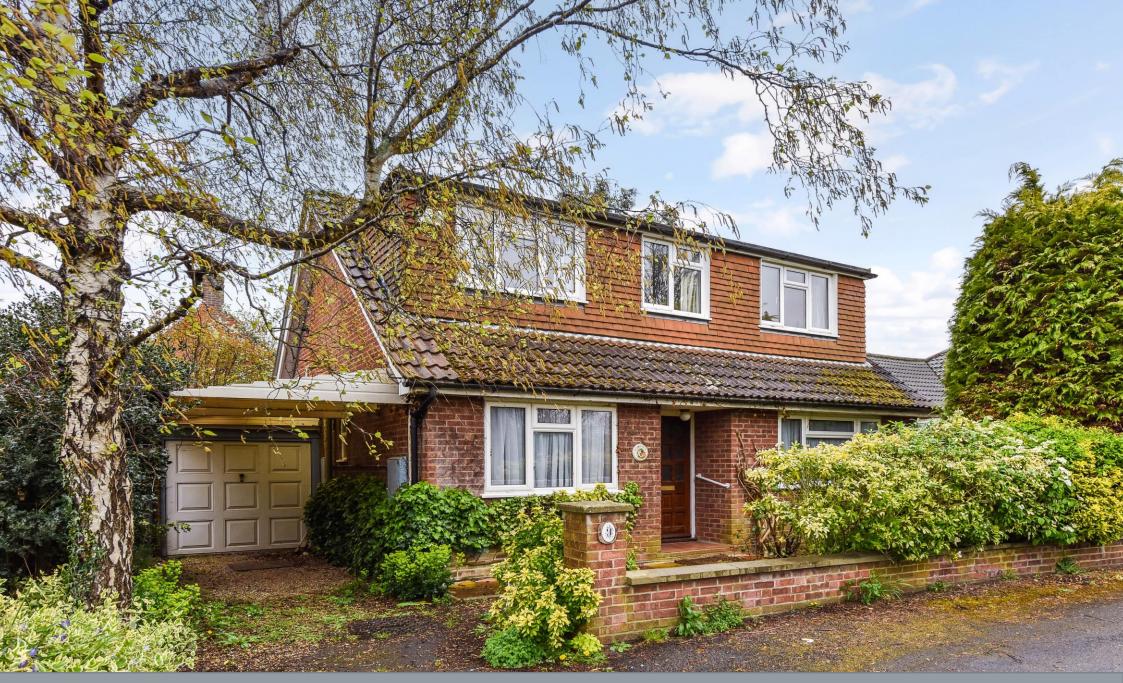

### Hampshire PO10 7NA

NO FORWARD CHAIN, Detached Three/Four Bedroom Chalet Style Home, constructed in the 1980s, which now requires updating. The property benefits from an east/west aspect with its own driveway, attached garage and walled rear garden.

- DETACHED CHALET STYLE HOME
- UPDATING REQUIRED
- EAST/WEST ASPECT
- FLEXIBLE LIVING ACCOMMODATION
- 3/4 BEDROOMS, 2 BATHROOMS
- WALLED REAR GARDEN
- GARAGE WITH PARKING TO FRONT
- NO FORWARD CHAIN

Asking Price £465,000 Freehold